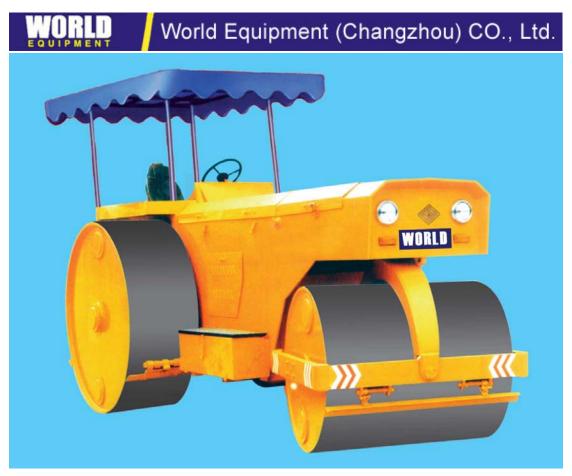

## Three wheel static roller

## Description of Three Wheel Static Roller

The three **wheel static roller** are capable of compacting grave, macadam, asphalt concrete, non0cohesive or less cohesive soils, lime and cinder as well as rolling of foundations of public squares and pavements.

## Main Features of Three Wheel Static Roller

- 1. Compact construction and small turning radius, with smooth finished surface.
- 2. The disk brake and change-over clutch are reliable and durable.
- 3. The hydraulic steering system assures easy manipulation.
- 4. The driving roll is made of cast steel. With thickness increased for sturdy and wear-resisting.
- 5. The comfortable seat and excellent visibility feature its rational design.
- 6. Either a cab or a canopy is available to buyer's option.