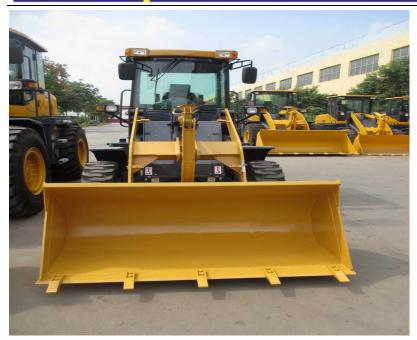

#### W112 Wheel Loader:

#### **Features:**

- 1.W112 wheel loader can be operated easily due to fully hydraulic steering system.
- 2. The bucket can be leveled automatically. This mini wheel loader can employ many optimized working devices. The productivity of W112 wheel loader is higher.
- 3.The advantages of W112 wheel loader include streamlined appearance, low oil consumption, and reliable performance.
- 4.New design cabin, grammer seat and air-conditioner are optional for this wheel loader. The operation environment is comfortable.
- 5.W112 wheel loader can be equipped with various working devices, such as wooden fork, pipe fork, grass fork, stone bucket, enlarged bucket, plow, and fork. Therefore, this wheel loader can meet different requirements of the users.